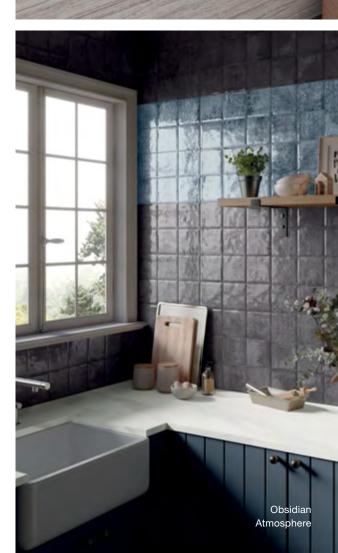

# Portobello America

A mix of handmade and digital creates a surprising result.

The abstract patterns printed on the ceramic are gently revealed by the reflection of light, which breaks the surface's shimmer when viewed from different angles. It creates a spectacular effect that is sometimes visible, sometimes hidden. The free combination between the faces of the products creates an unexpected mix, using exciting colors, inspired by the elements of nature. A unique blend full of personality.

# AREAS OF USAGE

GLOSSY Interior wall use recommended.

5.7X5.7

WHY TILE .COM

FORMATS

**GROUT JOINT** 

3/16 PRESSED