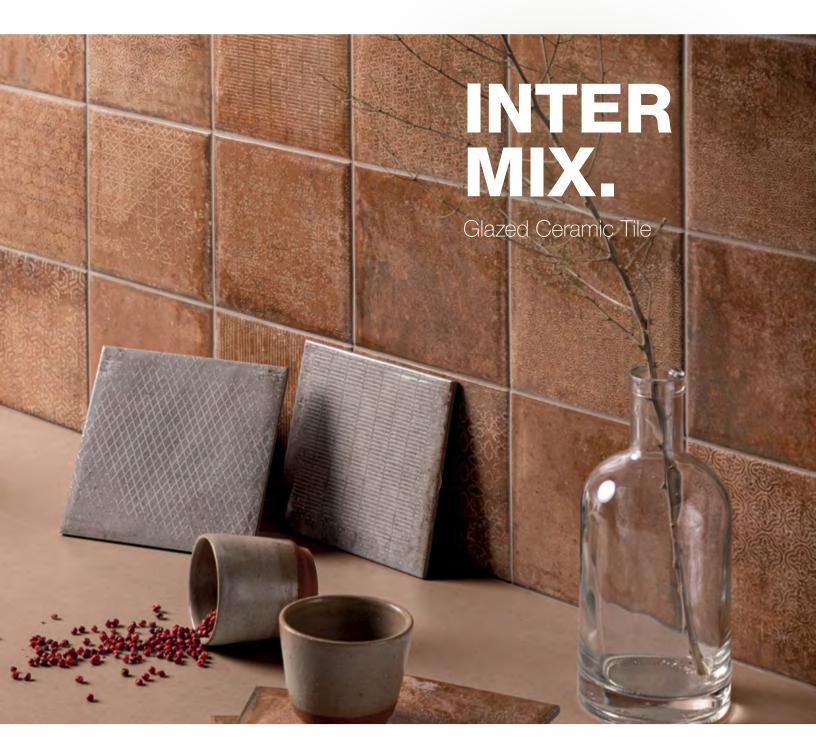

# Portobello America

A mix of handmade and digital creates a surprising result.

The abstract patterns printed on the ceramic are gently revealed by the reflection of light, which breaks the surface's shimmer when viewed from different angles. It creates a spectacular effect that is sometimes visible, sometimes hidden. The free combination between the faces of the products creates an unexpected mix, using exciting colors, inspired by the elements of nature. A unique blend full of personality.

### Cloudy | V4

5.7x5.7 GLOSSY PRESSED #202708E

Lunar Rock | V4

5.7x5.7 GLOSSY PRESSED #202706E

Obsidian | V4

5.7x5.7 GLOSSY PRESSED #202814E

5.7x5.7 GLOSSY PRESSED #202710E

5.7x5.7 GLOSSY PRESSED #202812E