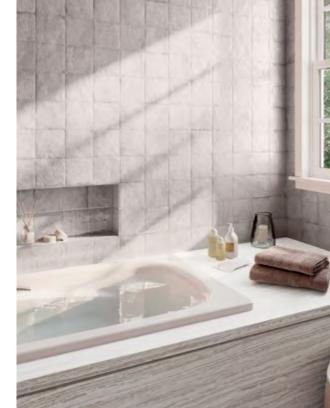

# Portobello America

A mix of handmade and digital creates a surprising result.

The abstract patterns printed on the ceramic are gently revealed by the reflection of light, which breaks the surface's shimmer when viewed from different angles. It creates a spectacular effect that is sometimes visible, sometimes hidden. The free combination between the faces of the products creates an unexpected mix, using exciting colors, inspired by the elements of nature. A unique blend full of personality.

# AREAS OF USAGE

GLOSSY Interior wall use recommended.

5.7X5.7

WHY TILE .COM

FORMATS

**GROUT JOINT** 

3/16 PRESSED